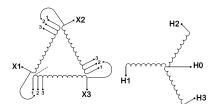

#### **SCHEMATIC/DIAGRAM AND DIMENSION PICTURES**

Three Phase Isolation Transformer with a capacity of 3kVA, transforming 415 Volts to 440Y/254 Volts

#### **PRODUCT SPECIFICATIONS**

| Weight                     | 73 lbs                                                                               |
|----------------------------|--------------------------------------------------------------------------------------|
| Phases                     | 3                                                                                    |
| kVA                        | <u>3</u>                                                                             |
| Connection                 | 3Ph-DY-3T-SU                                                                         |
| Primary Voltage            | 415                                                                                  |
| Primary Max Current        | 4.17A                                                                                |
| Primary Markings           | <u>X1-X2-X3</u>                                                                      |
| Primary Terminals          | #2-14 AWG                                                                            |
| Secondary Voltage          | 440Y/254                                                                             |
| Secondary Max Current      | 3.94A                                                                                |
| Secondary Markings         | <u>H0-H1-H2-H3</u>                                                                   |
| Secondary Terminals        | #2-14 AWG                                                                            |
| Primary Taps               | +/- 1 x 5%                                                                           |
| Conductor Material         | Copper                                                                               |
| BIL (Insulation) Level     | 10kV                                                                                 |
| Efficiency (@35% Load) %   | N/A                                                                                  |
| Impedance Range            | <u>5.0 - 7.0%</u>                                                                    |
| Sound (db)                 | 40                                                                                   |
| Enclosure Type             | NEMA 1                                                                               |
| Enclosure Size             | E1-3                                                                                 |
| Finish/Colour              | Polyester Powder Coat - ANSI/ASA 61 Grey                                             |
| Standards & Certifications | CSA Certified File No. LR34493, UL Listed File No. E108255, ISO 9001:2015 Registered |
| Temperatue Rise            | 115°C                                                                                |