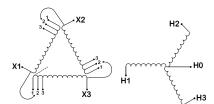

#### **SCHEMATIC/DIAGRAM AND DIMENSION PICTURES**

Three Phase Isolation Transformer with a capacity of 3kVA, transforming 415 Volts to 440Y/254 Volts

#### **PRODUCT SPECIFICATIONS**

| Weight                     | 73 lbs                                                                               |
|----------------------------|--------------------------------------------------------------------------------------|
| Phases                     | 3                                                                                    |
| kVA                        | <u>3</u>                                                                             |
| Connection                 | 3Ph-DY-3T-SU                                                                         |
| Primary Voltage            | 415                                                                                  |
| Primary Max Current        | 4.17A                                                                                |
| Primary Markings           | <u>X1-X2-X3</u>                                                                      |
| Primary Terminals          | #2-14 AWG                                                                            |
| Secondary Voltage          | 440Y/254                                                                             |
| Secondary Max Current      | 3.94A                                                                                |
| Secondary Markings         | <u>H0-H1-H2-H3</u>                                                                   |
| Secondary Terminals        | #2-14 AWG                                                                            |
| Primary Taps               | +/- 1 x 5%                                                                           |
| Conductor Material         | Copper                                                                               |
| BIL (Insulation) Level     | 10kV                                                                                 |
| Efficiency (@35% Load) %   | N/A                                                                                  |
| Impedance Range            | <u>5.0 - 7.0%</u>                                                                    |
| Sound (db)                 | 40                                                                                   |
| Enclosure Type             | NEMA 1                                                                               |
| Enclosure Size             | E1-3                                                                                 |
| Finish/Colour              | Polyester Powder Coat - ANSI/ASA 61 Grey                                             |
| Standards & Certifications | CSA Certified File No. LR34493, UL Listed File No. E108255, ISO 9001:2015 Registered |
| Temperatue Rise            | 115°C                                                                                |