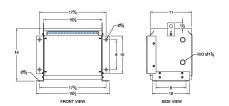

#### **SCHEMATIC/DIAGRAM AND DIMENSION PICTURES**

Three Phase Isolation Transformer with a capacity of 3kVA, transforming 415 Volts to 440Y/254 Volts