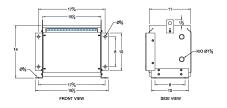

#### **SCHEMATIC/DIAGRAM AND DIMENSION PICTURES**

Three Phase Isolation Transformer with a capacity of 3kVA, transforming 415 Volts to 440Y/254 Volts