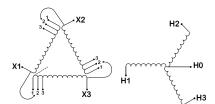

#### **PRODUCT SPECIFICATIONS**

| Weight                     | 73 lbs                                                                               |
|----------------------------|--------------------------------------------------------------------------------------|
| Phases                     | 3                                                                                    |
| kVA                        | <u>3</u>                                                                             |
| Connection                 | 3Ph-DY-3T-SU                                                                         |
| Primary Voltage            | 415                                                                                  |
| Primary Max Current        | 4.17A                                                                                |
| Primary Markings           | <u>X1-X2-X3</u>                                                                      |
| Primary Terminals          | #2-14 AWG                                                                            |
| Secondary Voltage          | 440Y/254                                                                             |
| Secondary Max Current      | 3.94A                                                                                |
| Secondary Markings         | <u>H0-H1-H2-H3</u>                                                                   |
| Secondary Terminals        | #2-14 AWG                                                                            |
| Primary Taps               | +/- 1 x 5%                                                                           |
| Conductor Material         | Copper                                                                               |
| BIL (Insulation) Level     | 10kV                                                                                 |
| Efficiency (@35% Load) %   | N/A                                                                                  |
| Impedance Range            | <u>5.0 - 7.0%</u>                                                                    |
| Sound (db)                 | 40                                                                                   |
| Enclosure Type             | NEMA 1                                                                               |
| Enclosure Size             | E1-3                                                                                 |
| Finish/Colour              | Polyester Powder Coat - ANSI/ASA 61 Grey                                             |
| Standards & Certifications | CSA Certified File No. LR34493, UL Listed File No. E108255, ISO 9001:2015 Registered |
| Temperatue Rise            | 115°C                                                                                |