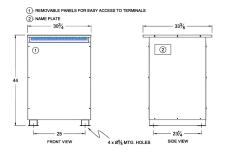

# SCHEMATIC/DIAGRAM AND DIMENSION PICTURES

Three Phase Isolation Transformer with a capacity of 112.5kVA, transforming 415 Volts to 460Y/266 Volts

**OFFICIAL QUOTE** 