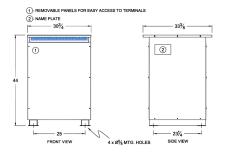

#### SCHEMATIC/DIAGRAM AND DIMENSION PICTURES

Three Phase Isolation Transformer with a capacity of 112.5kVA, transforming 415 Volts to 460Y/266 Volts

**OFFICIAL QUOTE** 

#### 112.5VA 415 VOLTS TO 460Y/266 **VOLTS THREE PHASE ISOLATION** TRANSFORMER