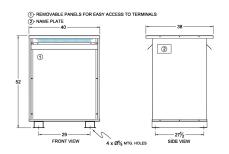

#### **SCHEMATIC/DIAGRAM AND DIMENSION PICTURES**

Three Phase Isolation Transformer with a capacity of 225kVA, transforming 415 Volts to 416Y/240 Volts