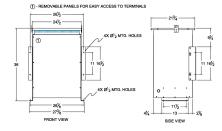

#### SCHEMATIC/DIAGRAM AND DIMENSION PICTURES

Three Phase Isolation Transformer with a capacity of 75kVA, transforming 415 Volts to 600Y/347 Volts

**OFFICIAL QUOTE** 