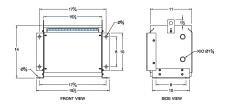

#### **SCHEMATIC/DIAGRAM AND DIMENSION PICTURES**

Three Phase Isolation Transformer with a capacity of 3kVA, transforming 440 Volts to 600Y/347 Volts