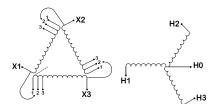

#### **SCHEMATIC/DIAGRAM AND DIMENSION PICTURES**

Three Phase Isolation Transformer with a capacity of 3kVA, transforming 440 Volts to 600Y/347 Volts

#### PRODUCT SPECIFICATIONS

| PRODUCT SPECIFICATIONS     |                                                                                      |
|----------------------------|--------------------------------------------------------------------------------------|
| Weight                     | 73 lbs                                                                               |
| Phases                     | <u>3</u>                                                                             |
| kVA                        | <u>3</u>                                                                             |
| Connection                 | 3Ph-DY-3T-SU                                                                         |
| Primary Voltage            | 440                                                                                  |
| Primary Max Current        | 3.94A                                                                                |
| Primary Markings           | X1-X2-X3                                                                             |
| Primary Terminals          | #2-14 AWG                                                                            |
| Secondary Voltage          | 600Y/347                                                                             |
| Secondary Max Current      | 2.89A                                                                                |
| Secondary Markings         | <u>H0-H1-H2-H3</u>                                                                   |
| Secondary Terminals        | #2-14 AWG                                                                            |
| Primary Taps               | +/- 1 x 5%                                                                           |
| Conductor Material         | Copper                                                                               |
| BIL (Insulation) Level     | <u>10kV</u>                                                                          |
| Efficiency (@35% Load) %   | N/A                                                                                  |
| Impedance Range            | <u>5.0 – 7.0%</u>                                                                    |
| Sound (db)                 | 40                                                                                   |
| Enclosure Type             | NEMA 1                                                                               |
| Enclosure Size             | E1-3                                                                                 |
| Finish/Colour              | Polyester Powder Coat - ANSI/ASA 61 Grey                                             |
| Standards & Certifications | CSA Certified File No. LR34493, UL Listed File No. E108255, ISO 9001:2015 Registered |
| Temperatue Rise            | 115°C                                                                                |