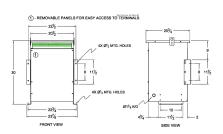

#### **SCHEMATIC/DIAGRAM AND DIMENSION PICTURES**

Three Phase Isolation Transformer with a capacity of 45kVA, transforming 440 Volts to 460Y/266 Volts