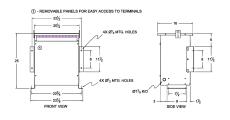

#### **SCHEMATIC/DIAGRAM AND DIMENSION PICTURES**

Three Phase Autotransformer with a capacity of 45kVA, transforming 230Y Volts to 416Y Volts