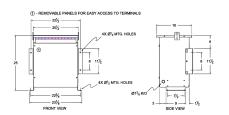

#### **SCHEMATIC/DIAGRAM AND DIMENSION PICTURES**

Three Phase Isolation Transformer with a capacity of 15kVA, transforming 440 Volts to 550Y/318 Volts