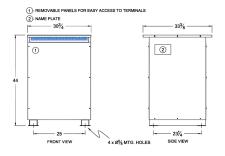

#### SCHEMATIC/DIAGRAM AND DIMENSION PICTURES

Three Phase Isolation Transformer with a capacity of 150kVA, transforming 440 Volts to 575Y/332 Volts

**OFFICIAL QUOTE** 