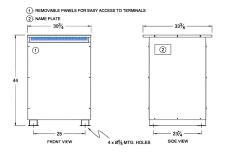

#### SCHEMATIC/DIAGRAM AND DIMENSION PICTURES

Three Phase Isolation Transformer with a capacity of 150kVA, transforming 460 Volts to 600Y/347 Volts

**OFFICIAL QUOTE** 