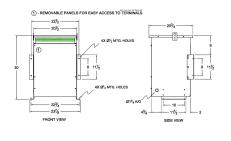

### SCHEMATIC/DIAGRAM AND DIMENSION PICTURES

Three Phase Autotransformer with a capacity of 75kVA, transforming 110Y Volts to 220Y Volts