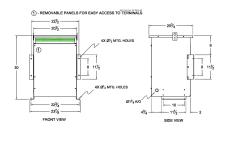

#### SCHEMATIC/DIAGRAM AND DIMENSION PICTURES

Three Phase Autotransformer with a capacity of 75kVA, transforming 110Y Volts to 220Y Volts