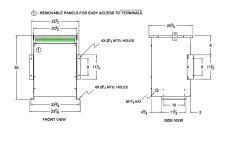

#### **SCHEMATIC/DIAGRAM AND DIMENSION PICTURES**

Three Phase Autotransformer with a capacity of 75kVA, transforming 115Y Volts to 220Y Volts