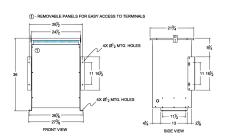

#### SCHEMATIC/DIAGRAM AND DIMENSION PICTURES

Three Phase Isolation Transformer with a capacity of 75kVA, transforming 277 Volts to 415Y/240 Volts