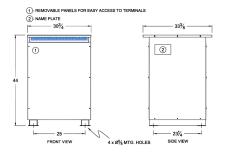

#### SCHEMATIC/DIAGRAM AND DIMENSION PICTURES

Three Phase Isolation Transformer with a capacity of 150kVA, transforming 277 Volts to 600Y/347 Volts

**OFFICIAL QUOTE** 