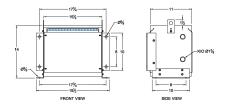

#### **SCHEMATIC/DIAGRAM AND DIMENSION PICTURES**

Three Phase Isolation Transformer with a capacity of 3kVA, transforming 347 Volts to 600Y/347 Volts