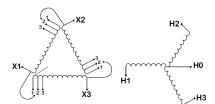

#### **SCHEMATIC/DIAGRAM AND DIMENSION PICTURES**

Three Phase Isolation Transformer with a capacity of 3kVA, transforming 347 Volts to 600Y/347 Volts

#### PRODUCT SPECIFICATIONS

| PRODUCT SPECIFICATIONS     |                                                                                      |  |
|----------------------------|--------------------------------------------------------------------------------------|--|
| Weight                     | 73 lbs                                                                               |  |
| Phases                     | <u>3</u>                                                                             |  |
| kVA                        | <u>3</u>                                                                             |  |
| Connection                 | 3Ph-DY-3T-SU                                                                         |  |
| Primary Voltage            | 347                                                                                  |  |
| Primary Max Current        | 4.99A                                                                                |  |
| Primary Markings           | <u>X1-X2-X3</u>                                                                      |  |
| Primary Terminals          | #2-14 AWG                                                                            |  |
| Secondary Voltage          | 600Y/347                                                                             |  |
| Secondary Max Current      | 2.89A                                                                                |  |
| Secondary Markings         | <u>H0-H1-H2-H3</u>                                                                   |  |
| Secondary Terminals        | #2-14 AWG                                                                            |  |
| Primary Taps               | +/- 1 x 5%                                                                           |  |
| Conductor Material         | Copper                                                                               |  |
| BIL (Insulation) Level     | <u>10kV</u>                                                                          |  |
| Efficiency (@35% Load) %   | N/A                                                                                  |  |
| Impedance Range            | 5.0 - 7.0%                                                                           |  |
| Sound (db)                 | 40                                                                                   |  |
| Enclosure Type             | NEMA 1                                                                               |  |
| Enclosure Size             | E1-3                                                                                 |  |
| Finish/Colour              | Polyester Powder Coat - ANSI/ASA 61 Grey                                             |  |
| Standards & Certifications | CSA Certified File No. LR34493, UL Listed File No. E108255, ISO 9001:2015 Registered |  |
| Temperatue Rise            | <u>115°C</u>                                                                         |  |