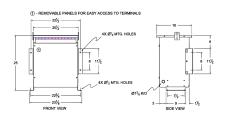

#### **SCHEMATIC/DIAGRAM AND DIMENSION PICTURES**

Three Phase Isolation Transformer with a capacity of 15kVA, transforming 347 Volts to 416Y/240 Volts