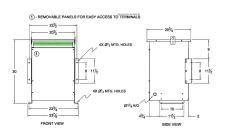

#### **SCHEMATIC/DIAGRAM AND DIMENSION PICTURES**

Three Phase Isolation Transformer with a capacity of 30kVA, transforming 347 Volts to 415Y/240 Volts