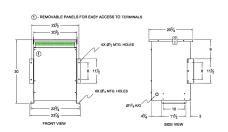

#### **SCHEMATIC/DIAGRAM AND DIMENSION PICTURES**

Three Phase Isolation Transformer with a capacity of 30kVA, transforming 347 Volts to 415Y/240 Volts