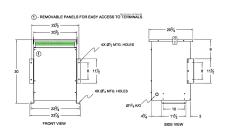

#### **SCHEMATIC/DIAGRAM AND DIMENSION PICTURES**

Three Phase Isolation Transformer with a capacity of 45kVA, transforming 347 Volts to 460Y/266 Volts