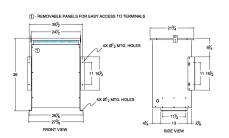

#### **SCHEMATIC/DIAGRAM AND DIMENSION PICTURES**

Three Phase Isolation Transformer with a capacity of 75kVA, transforming 347 Volts to 600Y/347 Volts