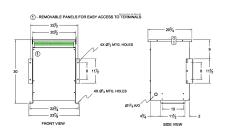

#### **SCHEMATIC/DIAGRAM AND DIMENSION PICTURES**

Three Phase Isolation Transformer with a capacity of 30kVA, transforming 347 Volts to 416Y/240 Volts