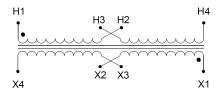

#### SCHEMATIC/DIAGRAM AND DIMENSION PICTURES

Single Phase Control Transformer with a capacity of 500VA, transforming 120/240 Volts to 240/480 Volts

### **PRODUCT SPECIFICATIONS**

| Weight                     | 40 lbs                                                                               |
|----------------------------|--------------------------------------------------------------------------------------|
| Phases                     | 1                                                                                    |
| Connection                 | 1Ph-CT-DD-SU                                                                         |
| Primary Voltage            | 120/240                                                                              |
| Primary Max Current        | 4.17A                                                                                |
| Primary Markings           | <u>X1-X2-X3-X4</u>                                                                   |
| Primary Terminals          | <u>Terminals</u>                                                                     |
| Secondary Voltage          | 240/480                                                                              |
| Secondary Max Current      | 2.08A                                                                                |
| Secondary Markings         | <u>H1-H2-H3-H4</u>                                                                   |
| Secondary Terminals        | <u>Terminals</u>                                                                     |
| Primary Taps               | N/A                                                                                  |
| Conductor Material         | Copper                                                                               |
| Temperatue Rise            | <u>115°C</u>                                                                         |
| Insuation Class            | 180°C (Class F)                                                                      |
| BIL (Insulation) Level     | <u>10kV</u>                                                                          |
| Efficiency (@35% Load) %   | N/A                                                                                  |
| Impedance Range            | <u>5.0 - 7.0%</u>                                                                    |
| Sound (db)                 | 40                                                                                   |
| Enclosure Type             | Core & Coil                                                                          |
| Enclosure Size             | See Core & Coil Chart                                                                |
| Finish/Colour              | N/A                                                                                  |
| Standards & Certifications | CSA Certified File No. LR34493, UL Listed File No. E110286, ISO 9001:2015 Registered |