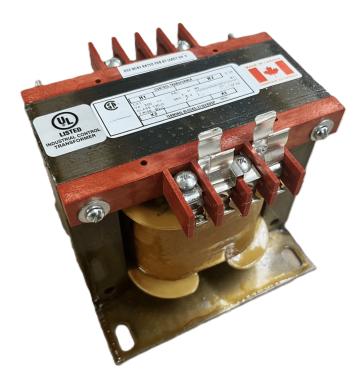

## 500VA 120/240 VOLTS TO 240/480 VOLTS SINGLE PHASE CONTROL TRANSFORMER

\$327.60 CAD

Single Phase Control Transformer with a capacity of 500VA, transforming 120/240 Volts to 240/480 Volts

**SKU:** CS500K-L

#### SCHEMATIC/DIAGRAM AND DIMENSION PICTURES

Single Phase Control Transformer with a capacity of 500VA, transforming 120/240 Volts to 240/480 Volts