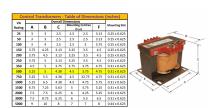

#### SCHEMATIC/DIAGRAM AND DIMENSION PICTURES

Single Phase Control Transformer with a capacity of 500VA, transforming 120/240 Volts to 240/480 Volts

#### PRODUCT SPECIFICATIONS

| PRODUCT SPECIFICATIONS     |                                                                                      |
|----------------------------|--------------------------------------------------------------------------------------|
| Weight                     | 40 lbs                                                                               |
| Phases                     | 1                                                                                    |
| Connection                 | 1Ph-CT-DD-SU                                                                         |
| Primary Voltage            | 120/240                                                                              |
| Primary Max Current        | 4.17A                                                                                |
| Primary Markings           | <u>X1-X2-X3-X4</u>                                                                   |
| Primary Terminals          | <u>Terminals</u>                                                                     |
| Secondary Voltage          | 240/480                                                                              |
| Secondary Max Current      | 2.08A                                                                                |
| Secondary Markings         | H1-H2-H3-H4                                                                          |
| Secondary Terminals        | <u>Terminals</u>                                                                     |
| Primary Taps               | N/A                                                                                  |
| Conductor Material         | <u>Copper</u>                                                                        |
| Temperatue Rise            | 115°C                                                                                |
| Insuation Class            | 180°C (Class F)                                                                      |
| BIL (Insulation) Level     | 10kV                                                                                 |
| Efficiency (@35% Load) %   | N/A                                                                                  |
| Impedance Range            | <u>5.0 - 7.0%</u>                                                                    |
| Sound (db)                 | 40                                                                                   |
| Enclosure Type             | Core & Coil                                                                          |
| Enclosure Size             | See Core & Coil Chart                                                                |
| Finish/Colour              | N/A                                                                                  |
| Standards & Certifications | CSA Certified File No. LR34493, UL Listed File No. E110286, ISO 9001:2015 Registered |