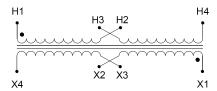

#### SCHEMATIC/DIAGRAM AND DIMENSION PICTURES

Single Phase Control Transformer with a capacity of 500VA, transforming 120/240 Volts to 240/480 Volts

#### PRODUCT SPECIFICATIONS

| PRODUCT SPECIFICATIONS     |                                                                                      |
|----------------------------|--------------------------------------------------------------------------------------|
| Weight                     | 40 lbs                                                                               |
| Phases                     | 1                                                                                    |
| Connection                 | 1Ph-CT-DD-SU                                                                         |
| Primary Voltage            | 120/240                                                                              |
| Primary Max Current        | 4.17A                                                                                |
| Primary Markings           | <u>X1-X2-X3-X4</u>                                                                   |
| Primary Terminals          | <u>Terminals</u>                                                                     |
| Secondary Voltage          | 240/480                                                                              |
| Secondary Max Current      | 2.08A                                                                                |
| Secondary Markings         | H1-H2-H3-H4                                                                          |
| Secondary Terminals        | <u>Terminals</u>                                                                     |
| Primary Taps               | N/A                                                                                  |
| Conductor Material         | <u>Copper</u>                                                                        |
| Temperatue Rise            | 115°C                                                                                |
| Insuation Class            | 180°C (Class F)                                                                      |
| BIL (Insulation) Level     | 10kV                                                                                 |
| Efficiency (@35% Load) %   | N/A                                                                                  |
| Impedance Range            | <u>5.0 - 7.0%</u>                                                                    |
| Sound (db)                 | 40                                                                                   |
| Enclosure Type             | Core & Coil                                                                          |
| Enclosure Size             | See Core & Coil Chart                                                                |
| Finish/Colour              | N/A                                                                                  |
| Standards & Certifications | CSA Certified File No. LR34493, UL Listed File No. E110286, ISO 9001:2015 Registered |