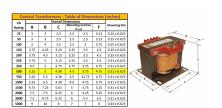

#### SCHEMATIC/DIAGRAM AND DIMENSION PICTURES

Single Phase Control Transformer with a capacity of 500VA, transforming 120/240 Volts to 240/480 Volts