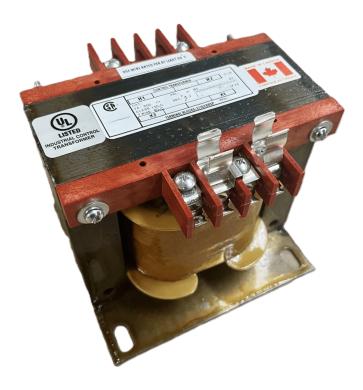

## 500VA 120/240 VOLTS TO 240/480 VOLTS SINGLE PHASE CONTROL TRANSFORMER

\$327.60 CAD

Single Phase Control Transformer with a capacity of 500VA, transforming 120/240 Volts to 240/480 Volts

**SKU:** CS500K-L

#### SCHEMATIC/DIAGRAM AND DIMENSION PICTURES

Single Phase Control Transformer with a capacity of 500VA, transforming 120/240 Volts to 240/480 Volts