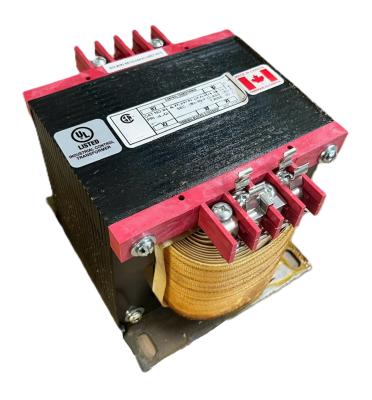

## **PRODUCT SPECIFICATIONS**

| Weight                | 50 lbs             |
|-----------------------|--------------------|
| Phases                | 1                  |
| VA                    | 1000               |
| Connection            | 1Ph-CT-DD-SU       |
| Primary Voltage       | 120/240            |
| Primary Max Current   | 8.33A              |
| Primary Markings      | <u>X1-X2-X3-X4</u> |
| Primary Terminals     | <u>Terminals</u>   |
| Secondary Voltage     | 240/480            |
| Secondary Max Current | 4.17A              |
| Secondary Markings    | H1-H2-H3-H4        |
| Secondary Terminals   | <u>Terminals</u>   |

## OFFICIAL QUOTE CS1000K-L

| Primary Taps               | N/A                                                                                  |
|----------------------------|--------------------------------------------------------------------------------------|
| Conductor Material         | <u>Copper</u>                                                                        |
| Temperatue Rise            | <u>115°C</u>                                                                         |
| Insuation Class            | <u>180°C</u>                                                                         |
| BIL (Insulation) Level     | <u>10kV</u>                                                                          |
| Efficiency                 | N/A                                                                                  |
| Impedance                  | <u>5.0 - 7.0%</u>                                                                    |
| Sound (db)                 | 40                                                                                   |
| Enclosure Type             | Core & Coil                                                                          |
| Enclosure                  | See Chart                                                                            |
| Standards & Certifications | CSA Certified File No. LR34493, UL Listed File No. E110286, ISO 9001:2015 Registered |
| Finish                     | N/AN/A                                                                               |