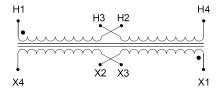

#### **SCHEMATIC/DIAGRAM AND DIMENSION PICTURES**

Single Phase Control Transformer with a capacity of 5000VA, transforming 120/240 Volts to 240/480 Volts

### **PRODUCT SPECIFICATIONS**

| Weight                     | 110 lbs                                                                              |
|----------------------------|--------------------------------------------------------------------------------------|
| Phases                     | 1                                                                                    |
| Connection                 | 1Ph-CT-DD-SU                                                                         |
| Primary Voltage            | 120/240                                                                              |
| Primary Max Current        | 41.67A                                                                               |
| Primary Markings           | <u>X1-X2-X3-X4</u>                                                                   |
| Primary Terminals          | <u>Terminals</u>                                                                     |
| Secondary Voltage          | 240/480                                                                              |
| Secondary Max Current      | 20.83A                                                                               |
| Secondary Markings         | H1-H2-H3-H4                                                                          |
| Secondary Terminals        | <u>Terminals</u>                                                                     |
| Primary Taps               | N/A                                                                                  |
| Conductor Material         | Copper                                                                               |
| Temperatue Rise            | <u>115°C</u>                                                                         |
| Insuation Class            | 180°C (Class F)                                                                      |
| BIL (Insulation) Level     | <u>10kV</u>                                                                          |
| Efficiency (@35% Load) %   | N/A                                                                                  |
| Impedance Range            | <u>5.0 - 7.0%</u>                                                                    |
| Sound (db)                 | 40                                                                                   |
| Enclosure Type             | Core & Coil                                                                          |
| Enclosure Size             | See Core & Coil Chart                                                                |
| Finish/Colour              | N/A                                                                                  |
| Standards & Certifications | CSA Certified File No. LR34493, UL Listed File No. E110286, ISO 9001:2015 Registered |