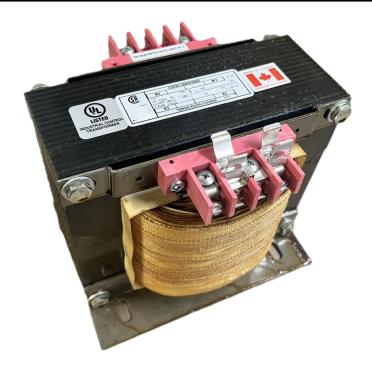

## 5000VA 120/240 VOLTS TO 240/480 VOLTS SINGLE PHASE CONTROL TRANSFORMER

\$1,901.90 CAD

Single Phase Control Transformer with a capacity of 5000VA, transforming 120/240 Volts to 240/480 Volts

**SKU:** CS5000K-L

# 5000VA 120/240 VOLTS TO 240/480 VOLTS SINGLE PHASE CONTROL TRANSFORMER