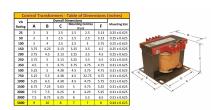

#### **SCHEMATIC/DIAGRAM AND DIMENSION PICTURES**

Single Phase Control Transformer with a capacity of 5000VA, transforming 120/240 Volts to 240/480 Volts

### **PRODUCT SPECIFICATIONS**

| Weight                     | 110 lbs                                                                              |
|----------------------------|--------------------------------------------------------------------------------------|
| Phases                     | 1                                                                                    |
| Connection                 | 1Ph-CT-DD-SU                                                                         |
| Primary Voltage            | 120/240                                                                              |
| Primary Max Current        | 41.67A                                                                               |
| Primary Markings           | <u>X1-X2-X3-X4</u>                                                                   |
| Primary Terminals          | <u>Terminals</u>                                                                     |
| Secondary Voltage          | 240/480                                                                              |
| Secondary Max Current      | 20.83A                                                                               |
| Secondary Markings         | H1-H2-H3-H4                                                                          |
| Secondary Terminals        | <u>Terminals</u>                                                                     |
| Primary Taps               | N/A                                                                                  |
| Conductor Material         | Copper                                                                               |
| Temperatue Rise            | <u>115°C</u>                                                                         |
| Insuation Class            | 180°C (Class F)                                                                      |
| BIL (Insulation) Level     | <u>10kV</u>                                                                          |
| Efficiency (@35% Load) %   | N/A                                                                                  |
| Impedance Range            | <u>5.0 - 7.0%</u>                                                                    |
| Sound (db)                 | 40                                                                                   |
| Enclosure Type             | Core & Coil                                                                          |
| Enclosure Size             | See Core & Coil Chart                                                                |
| Finish/Colour              | N/A                                                                                  |
| Standards & Certifications | CSA Certified File No. LR34493, UL Listed File No. E110286, ISO 9001:2015 Registered |