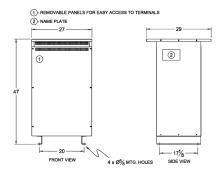

#### **SCHEMATIC/DIAGRAM AND DIMENSION PICTURES**

Single Phase Autotransformer with a capacity of 225kVA, transforming 230 Volts to 480 Volts