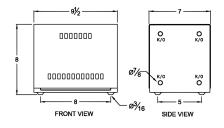

#### **SCHEMATIC/DIAGRAM AND DIMENSION PICTURES**

Single Phase Autotransformer with a capacity of 3kVA, transforming 200 Volts to 220 Volts