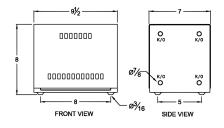

#### **SCHEMATIC/DIAGRAM AND DIMENSION PICTURES**

Single Phase Autotransformer with a capacity of 3kVA, transforming 200 Volts to 550 Volts