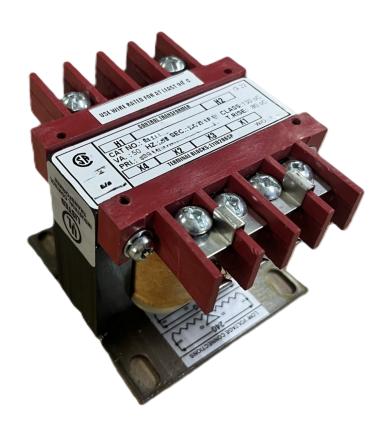

## **PRODUCT SPECIFICATIONS**

| Weight                | 18 lbs           |
|-----------------------|------------------|
| Phases                | 1                |
| VA                    | 150              |
| Connection            | 1Ph-CT-SS-SU     |
| Primary Voltage       | 480              |
| Primary Max Current   | 0.31A            |
| Primary Markings      | <u>H1-H2</u>     |
| Primary Terminals     | <u>Terminals</u> |
| Secondary Voltage     | 120              |
| Secondary Max Current | 1.25A            |
| Secondary Markings    | <u>X1-X2</u>     |

## OFFICIAL QUOTE CS150H-A

| Secondary Terminals        | <u>Terminals</u>                                                                     |
|----------------------------|--------------------------------------------------------------------------------------|
| Primary Taps               | N/A                                                                                  |
| Conductor Material         | <u>Copper</u>                                                                        |
| Temperatue Rise            | 80°C                                                                                 |
| Insuation Class            | 130°C                                                                                |
| BIL (Insulation) Level     | 10kV                                                                                 |
| Efficiency                 | N/A                                                                                  |
| Impedance                  | <u>5.0 - 7.0%</u>                                                                    |
| Sound (db)                 | 40                                                                                   |
| Enclosure Type             | Core & Coil                                                                          |
| Enclosure                  | See Chart                                                                            |
| Standards & Certifications | CSA Certified File No. LR34493, UL Listed File No. E110286, ISO 9001:2015 Registered |
| Finish                     | N/AN/A                                                                               |