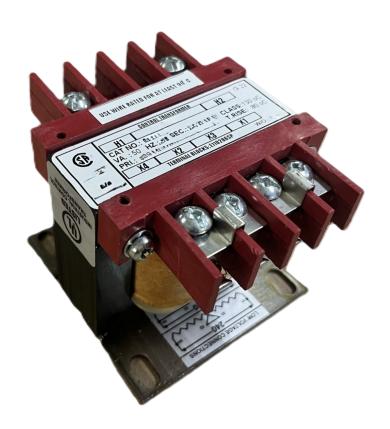

## OFFICIAL QUOTE CS150H-A

## CS150H-A

\$140.00 CAD

**SKU:** c53e2471e390

**Categories:** Control Transformers

## **PRODUCT SPECIFICATIONS**

| Weight                | 18 lbs           |
|-----------------------|------------------|
| Phases                | 1                |
| VA                    | 150              |
| Connection            | 1Ph-CT-SS-SU     |
| Primary Voltage       | 480              |
| Primary Max Current   | 0.31A            |
| Primary Markings      | <u>H1-H2</u>     |
| Primary Terminals     | <u>Terminals</u> |
| Secondary Voltage     | 120              |
| Secondary Max Current | <u>1.25A</u>     |
| Secondary Markings    | <u>X1-X2</u>     |

## OFFICIAL QUOTE CS150H-A

| Secondary Terminals        | <u>Terminals</u>                                                                     |
|----------------------------|--------------------------------------------------------------------------------------|
| Primary Taps               | N/A                                                                                  |
| Conductor Material         | <u>Copper</u>                                                                        |
| Temperatue Rise            | 80°C                                                                                 |
| Insuation Class            | 130°C                                                                                |
| BIL (Insulation) Level     | 10kV                                                                                 |
| Efficiency                 | N/A                                                                                  |
| Impedance                  | <u>5.0 - 7.0%</u>                                                                    |
| Sound (db)                 | 40                                                                                   |
| Enclosure Type             | Core & Coil                                                                          |
| Enclosure                  | See Chart                                                                            |
| Standards & Certifications | CSA Certified File No. LR34493, UL Listed File No. E110286, ISO 9001:2015 Registered |
| Finish                     | N/AN/A                                                                               |