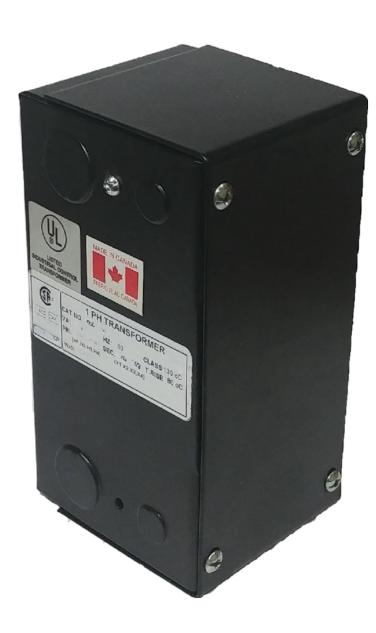

## **OFFICIAL QUOTE**

CE250J-L

## **CE250J-L**

\$173.07 USD

**SKU:** 55ce21342303

**Categories:** Control Transformers

## **PRODUCT SPECIFICATIONS**

| Weight              | 10 lbs       |
|---------------------|--------------|
| Phases              | 1            |
| VA                  | 250          |
| Connection          | 1Ph-CT-SD-SD |
| Primary Voltage     | 600          |
| Primary Max Current | <u>0.42A</u> |

## OFFICIAL QUOTE

| Primary Markings           | <u>H1-H2</u>                                                                         |
|----------------------------|--------------------------------------------------------------------------------------|
| Primary Terminals          | <u>Leads</u>                                                                         |
| Secondary Voltage          | 240/480                                                                              |
| Secondary Max Current      | <u>1.04A</u>                                                                         |
| Secondary Markings         | <u>X1-X2-X3-X4</u>                                                                   |
| Secondary Terminals        | <u>Leads</u>                                                                         |
| Primary Taps               | N/A                                                                                  |
| Conductor Material         | <u>Copper</u>                                                                        |
| Temperatue Rise            | 80°C                                                                                 |
| Insuation Class            | 130°C                                                                                |
| BIL (Insulation) Level     | <u>10kV</u>                                                                          |
| Efficiency                 | N/A                                                                                  |
| Impedance                  | <u>5.0 - 7.0%</u>                                                                    |
| Sound (db)                 | 40                                                                                   |
| Enclosure Type             | Type-1 Indoor                                                                        |
| Enclosure                  | See Chart                                                                            |
| Standards & Certifications | CSA Certified File No. LR34493, UL Listed File No. E110286, ISO 9001:2015 Registered |