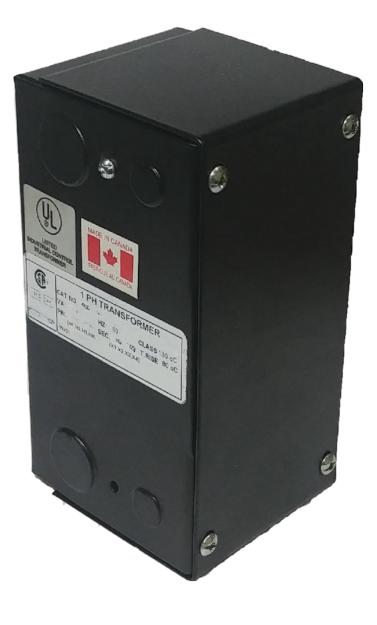

## **PRODUCT SPECIFICATIONS**

| Weight              | 10 lbs              |
|---------------------|---------------------|
| Phases              | 1                   |
| VA                  | 250                 |
| Connection          | <u>1Ph-CT-SD-SD</u> |
| Primary Voltage     | <u>600</u>          |
| Primary Max Current | <u>0.42A</u>        |

| Primary Markings           | <u>H1-H2</u>                                                                                          |
|----------------------------|-------------------------------------------------------------------------------------------------------|
| Primary Terminals          | <u>Leads</u>                                                                                          |
| Secondary Voltage          | 240/480                                                                                               |
| Secondary Max Current      | <u>1.04A</u>                                                                                          |
| Secondary Markings         | <u>X1-X2-X3-X4</u>                                                                                    |
| Secondary Terminals        | <u>Leads</u>                                                                                          |
| Primary Taps               | <u>N/A</u>                                                                                            |
| Conductor Material         | <u>Copper</u>                                                                                         |
| Temperatue Rise            | <u>80°C</u>                                                                                           |
| Insuation Class            | <u>130°C</u>                                                                                          |
| BIL (Insulation) Level     | <u>10kV</u>                                                                                           |
| Efficiency                 | N/A                                                                                                   |
| Impedance                  | <u>5.0 – 7.0%</u>                                                                                     |
| Sound (db)                 | <u>40</u>                                                                                             |
| Enclosure Type             | <u>Type-1 Indoor</u>                                                                                  |
| Enclosure                  | See Chart                                                                                             |
| Standards & Certifications | <u>CSA Certified File No. LR34493, UL Listed File No. E110286, ISO 9001:2015</u><br><u>Registered</u> |