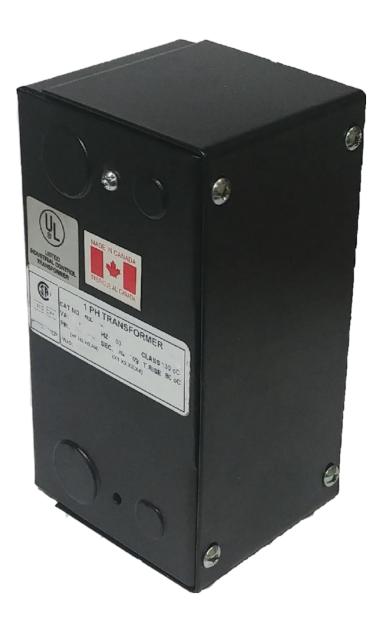

## **CE250J-L**

\$235.00 CAD

**SKU:** 55ce21342303

**Categories:** Control Transformers

## **PRODUCT SPECIFICATIONS**

| Weight              | 10 lbs       |
|---------------------|--------------|
| Phases              | 1            |
| VA                  | 250          |
| Connection          | 1Ph-CT-SD-SD |
| Primary Voltage     | 600          |
| Primary Max Current | <u>0.42A</u> |

## OFFICIAL QUOTE

| Primary Markings           | <u>H1-H2</u>                                                                         |
|----------------------------|--------------------------------------------------------------------------------------|
| Primary Terminals          | <u>Leads</u>                                                                         |
| Secondary Voltage          | 240/480                                                                              |
| Secondary Max Current      | 1.04A                                                                                |
| Secondary Markings         | <u>X1-X2-X3-X4</u>                                                                   |
| Secondary Terminals        | <u>Leads</u>                                                                         |
| Primary Taps               | N/A                                                                                  |
| Conductor Material         | <u>Copper</u>                                                                        |
| Temperatue Rise            | 80°C                                                                                 |
| Insuation Class            | 130°C                                                                                |
| BIL (Insulation) Level     | <u>10kV</u>                                                                          |
| Efficiency                 | N/A                                                                                  |
| Impedance                  | <u>5.0 – 7.0%</u>                                                                    |
| Sound (db)                 | 40                                                                                   |
| Enclosure Type             | Type-1 Indoor                                                                        |
| Enclosure                  | See Chart                                                                            |
| Standards & Certifications | CSA Certified File No. LR34493, UL Listed File No. E110286, ISO 9001:2015 Registered |