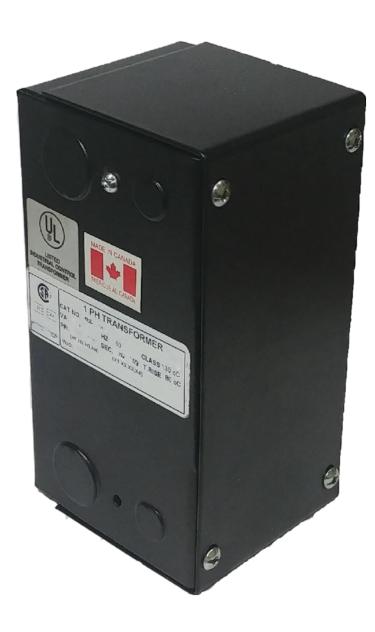

## **OFFICIAL QUOTE**

CE250J-L

## **CE250J-L**

\$173.07 USD

**SKU:** 55ce21342303

**Categories:** Control Transformers

## **PRODUCT SPECIFICATIONS**

| Weight              | 10 lbs       |
|---------------------|--------------|
| Phases              | 1            |
| VA                  | 250          |
| Connection          | 1Ph-CT-SD-SD |
| Primary Voltage     | 600          |
| Primary Max Current | <u>0.42A</u> |

## OFFICIAL QUOTE CE250J-L

| Primary Markings           | <u>H1-H2</u>                                                                         |
|----------------------------|--------------------------------------------------------------------------------------|
| Primary Terminals          | <u>Leads</u>                                                                         |
| Secondary Voltage          | 240/480                                                                              |
| Secondary Max Current      | <u>1.04A</u>                                                                         |
| Secondary Markings         | <u>X1-X2-X3-X4</u>                                                                   |
| Secondary Terminals        | <u>Leads</u>                                                                         |
| Primary Taps               | N/A                                                                                  |
| Conductor Material         | <u>Copper</u>                                                                        |
| Temperatue Rise            | 80°C                                                                                 |
| Insuation Class            | 130°C                                                                                |
| BIL (Insulation) Level     | <u>10kV</u>                                                                          |
| Efficiency                 | N/A                                                                                  |
| Impedance                  | <u>5.0 - 7.0%</u>                                                                    |
| Sound (db)                 | 40                                                                                   |
| Enclosure Type             | Type-1 Indoor                                                                        |
| Enclosure                  | See Chart                                                                            |
| Standards & Certifications | CSA Certified File No. LR34493, UL Listed File No. E110286, ISO 9001:2015 Registered |