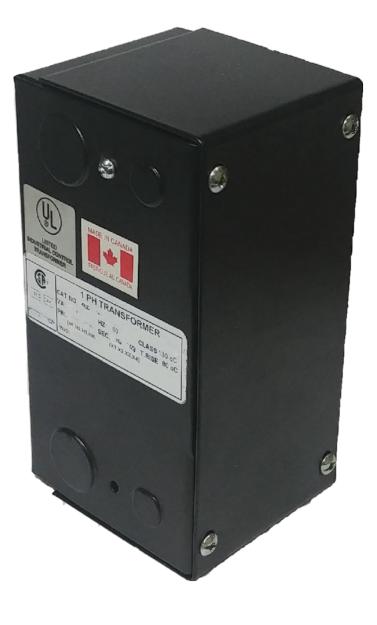

## **PRODUCT SPECIFICATIONS**

| Weight              | 10 lbs              |
|---------------------|---------------------|
| Phases              | 1                   |
| VA                  | 250                 |
| Connection          | <u>1Ph-CT-SD-SD</u> |
| Primary Voltage     | <u>600</u>          |
| Primary Max Current | <u>0.42A</u>        |

| Primary Markings           | <u>H1-H2</u>                                                                            |
|----------------------------|-----------------------------------------------------------------------------------------|
| Primary Terminals          | <u>Leads</u>                                                                            |
| Secondary Voltage          | 240/480                                                                                 |
| Secondary Max Current      | <u>1.04A</u>                                                                            |
| Secondary Markings         | <u>X1-X2-X3-X4</u>                                                                      |
| Secondary Terminals        | <u>Leads</u>                                                                            |
| Primary Taps               | <u>N/A</u>                                                                              |
| Conductor Material         | <u>Copper</u>                                                                           |
| Temperatue Rise            | <u>80°C</u>                                                                             |
| Insuation Class            | <u>130°C</u>                                                                            |
| BIL (Insulation) Level     | <u>10kV</u>                                                                             |
| Efficiency                 | N/A                                                                                     |
| Impedance                  | <u>5.0 – 7.0%</u>                                                                       |
| Sound (db)                 | <u>40</u>                                                                               |
| Enclosure Type             | <u>Type-1 Indoor</u>                                                                    |
| Enclosure                  | See Chart                                                                               |
| Standards & Certifications | CSA Certified File No. LR34493, UL Listed File No. E110286, ISO 9001:2015<br>Registered |