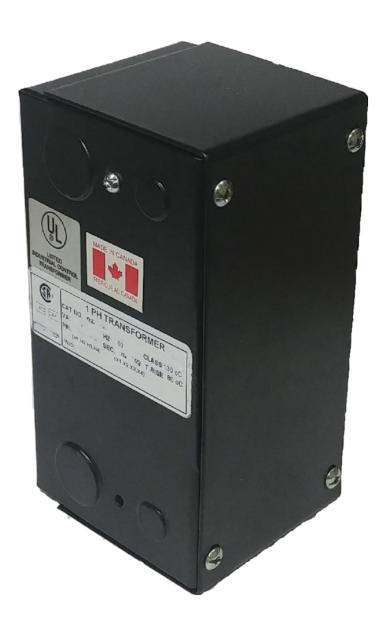

## **OFFICIAL QUOTE**

CE250J-L

## **CE250J-L**

\$235.00 CAD

**SKU:** 55ce21342303

**Categories:** Control Transformers

## **PRODUCT SPECIFICATIONS**

| Weight              | 10 lbs       |
|---------------------|--------------|
| Phases              | 1            |
| VA                  | 250          |
| Connection          | 1Ph-CT-SD-SD |
| Primary Voltage     | 600          |
| Primary Max Current | <u>0.42A</u> |

## OFFICIAL QUOTE

| Primary Markings           | <u>H1-H2</u>                                                                         |
|----------------------------|--------------------------------------------------------------------------------------|
| Primary Terminals          | <u>Leads</u>                                                                         |
| Secondary Voltage          | 240/480                                                                              |
| Secondary Max Current      | <u>1.04A</u>                                                                         |
| Secondary Markings         | <u>X1-X2-X3-X4</u>                                                                   |
| Secondary Terminals        | <u>Leads</u>                                                                         |
| Primary Taps               | N/A                                                                                  |
| Conductor Material         | <u>Copper</u>                                                                        |
| Temperatue Rise            | 80°C                                                                                 |
| Insuation Class            | 130°C                                                                                |
| BIL (Insulation) Level     | <u>10kV</u>                                                                          |
| Efficiency                 | N/A                                                                                  |
| Impedance                  | <u>5.0 - 7.0%</u>                                                                    |
| Sound (db)                 | 40                                                                                   |
| Enclosure Type             | Type-1 Indoor                                                                        |
| Enclosure                  | See Chart                                                                            |
| Standards & Certifications | CSA Certified File No. LR34493, UL Listed File No. E110286, ISO 9001:2015 Registered |