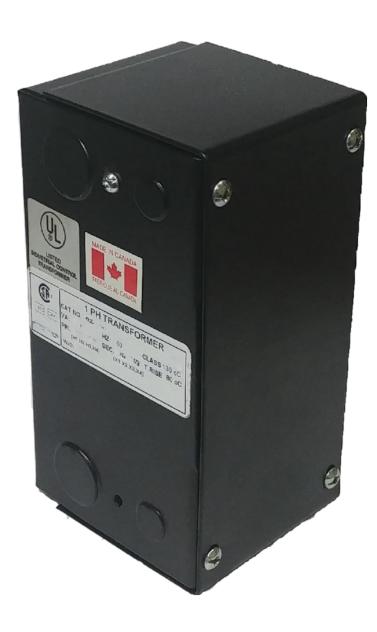

## **CE250J-L**

\$235.00 CAD

**SKU:** 55ce21342303

**Categories:** Control Transformers

#### **PRODUCT SPECIFICATIONS**

| Weight              | 10 lbs       |
|---------------------|--------------|
| Phases              | 1            |
| VA                  | 250          |
| Connection          | 1Ph-CT-SD-SD |
| Primary Voltage     | 600          |
| Primary Max Current | <u>0.42A</u> |

#### CE250J-L

| Primary Markings           | <u>H1-H2</u>                                                                         |
|----------------------------|--------------------------------------------------------------------------------------|
| Primary Terminals          | <u>Leads</u>                                                                         |
| Secondary Voltage          | 240/480                                                                              |
| Secondary Max Current      | 1.04A                                                                                |
| Secondary Markings         | <u>X1-X2-X3-X4</u>                                                                   |
| Secondary Terminals        | <u>Leads</u>                                                                         |
| Primary Taps               | N/A                                                                                  |
| Conductor Material         | <u>Copper</u>                                                                        |
| Temperatue Rise            | 80°C                                                                                 |
| Insuation Class            | 130°C                                                                                |
| BIL (Insulation) Level     | <u>10kV</u>                                                                          |
| Efficiency                 | N/A                                                                                  |
| Impedance                  | <u>5.0 - 7.0%</u>                                                                    |
| Sound (db)                 | 40                                                                                   |
| Enclosure Type             | Type-1 Indoor                                                                        |
| Enclosure                  | See Chart                                                                            |
| Standards & Certifications | CSA Certified File No. LR34493, UL Listed File No. E110286, ISO 9001:2015 Registered |