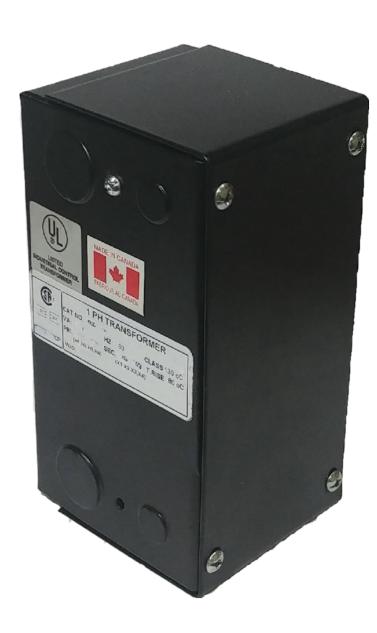

## **OFFICIAL QUOTE**

CE250J-L

## **CE250J-L**

\$173.07 USD

**SKU:** 55ce21342303

**Categories:** Control Transformers

## **PRODUCT SPECIFICATIONS**

| Weight              | 10 lbs       |
|---------------------|--------------|
| Phases              | 1            |
| VA                  | 250          |
| Connection          | 1Ph-CT-SD-SD |
| Primary Voltage     | 600          |
| Primary Max Current | <u>0.42A</u> |

## OFFICIAL QUOTE CE250J-L

| Primary Markings           | <u>H1-H2</u>                                                                         |
|----------------------------|--------------------------------------------------------------------------------------|
| Primary Terminals          | <u>Leads</u>                                                                         |
| Secondary Voltage          | 240/480                                                                              |
| Secondary Max Current      | <u>1.04A</u>                                                                         |
| Secondary Markings         | <u>X1-X2-X3-X4</u>                                                                   |
| Secondary Terminals        | <u>Leads</u>                                                                         |
| Primary Taps               | N/A                                                                                  |
| Conductor Material         | <u>Copper</u>                                                                        |
| Temperatue Rise            | 80°C                                                                                 |
| Insuation Class            | 130°C                                                                                |
| BIL (Insulation) Level     | <u>10kV</u>                                                                          |
| Efficiency                 | N/A                                                                                  |
| Impedance                  | <u>5.0 - 7.0%</u>                                                                    |
| Sound (db)                 | 40                                                                                   |
| Enclosure Type             | Type-1 Indoor                                                                        |
| Enclosure                  | See Chart                                                                            |
| Standards & Certifications | CSA Certified File No. LR34493, UL Listed File No. E110286, ISO 9001:2015 Registered |