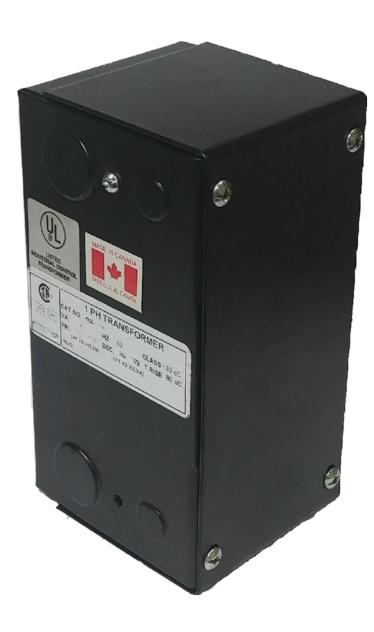

## **OFFICIAL QUOTE**

CE250J-L

## **CE250J-L**

\$235.00 CAD

**SKU:** 55ce21342303

**Categories:** Control Transformers

## **PRODUCT SPECIFICATIONS**

| Weight              | 10 lbs       |
|---------------------|--------------|
| Phases              | 1            |
| VA                  | 250          |
| Connection          | 1Ph-CT-SD-SD |
| Primary Voltage     | 600          |
| Primary Max Current | <u>0.42A</u> |

## OFFICIAL QUOTE CE250J-L

| Primary Markings           | <u>H1-H2</u>                                                                         |
|----------------------------|--------------------------------------------------------------------------------------|
| Primary Terminals          | <u>Leads</u>                                                                         |
| Secondary Voltage          | 240/480                                                                              |
| Secondary Max Current      | <u>1.04A</u>                                                                         |
| Secondary Markings         | <u>X1-X2-X3-X4</u>                                                                   |
| Secondary Terminals        | <u>Leads</u>                                                                         |
| Primary Taps               | N/A                                                                                  |
| Conductor Material         | <u>Copper</u>                                                                        |
| Temperatue Rise            | 80°C                                                                                 |
| Insuation Class            | 130°C                                                                                |
| BIL (Insulation) Level     | <u>10kV</u>                                                                          |
| Efficiency                 | N/A                                                                                  |
| Impedance                  | <u>5.0 - 7.0%</u>                                                                    |
| Sound (db)                 | 40                                                                                   |
| Enclosure Type             | Type-1 Indoor                                                                        |
| Enclosure                  | See Chart                                                                            |
| Standards & Certifications | CSA Certified File No. LR34493, UL Listed File No. E110286, ISO 9001:2015 Registered |