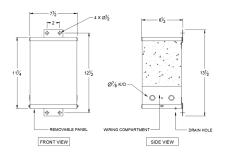

#### **SCHEMATIC/DIAGRAM AND DIMENSION PICTURES**

Single Phase Encapsulated Isolation Transformer with a capacity of 3kVA, transforming 460 Volts to 120/240 Volts