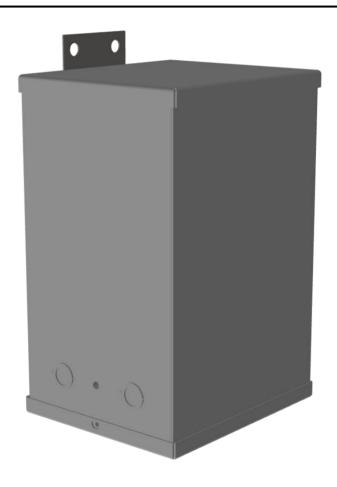

# 3KVA 460 VOLTS TO 120/240 VOLTS SINGLE PHASE ENCAPSULATED ISOLATION TRANSFORMER

\$1,093.00 CAD

Single Phase Encapsulated Isolation Transformer with a capacity of 3kVA, transforming 460 Volts to 120/240 Volts

#### **SCHEMATIC/DIAGRAM AND DIMENSION PICTURES**

Single Phase Encapsulated Isolation Transformer with a capacity of 3kVA, transforming 460 Volts to 120/240 Volts