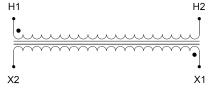

#### **SCHEMATIC/DIAGRAM AND DIMENSION PICTURES**

Single Phase Encapsulated Isolation Transformer with a capacity of 3kVA, transforming 460 Volts to 120/240 Volts

## **PRODUCT SPECIFICATIONS**

| Weight                     | 55 lbs                                                                               |
|----------------------------|--------------------------------------------------------------------------------------|
| Phases                     | 1                                                                                    |
| kVA                        | 3                                                                                    |
| Connection                 | 1Ph-1coil-NT-SD                                                                      |
| Primary Voltage            | 460                                                                                  |
| Primary Max Current        | 6.5A                                                                                 |
| Primary Markings           | H1-H2                                                                                |
| Primary Terminals          | <u>Leads</u>                                                                         |
| Secondary Voltage          | 120/240                                                                              |
| Secondary Max Current      | 25A                                                                                  |
| Secondary Markings         | <u>X1-X3-X2-X4</u>                                                                   |
| Secondary Terminals        | <u>Leads</u>                                                                         |
| Primary Taps               | N/A                                                                                  |
| Conductor Material         | Copper                                                                               |
| BIL (Insulation) Level     | 10kV                                                                                 |
| Efficiency (@35% Load) %   | N/A                                                                                  |
| Impedance Range            | 1.5 - 3.5%                                                                           |
| Sound (db)                 | 40                                                                                   |
| Enclosure Type             | NEMA 3R Indoor                                                                       |
| Enclosure Size             | E3R-1PEP-3                                                                           |
| Finish/Colour              | Polyester Powder Coat - ANSI/ASA 61 Grey                                             |
| Standards & Certifications | CSA Certified File No. LR34493, UL Listed File No. E108255, ISO 9001:2015 Registered |
| Country/Manufacturer       | Canada/RPM                                                                           |