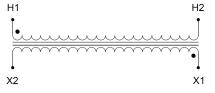

#### **SCHEMATIC/DIAGRAM AND DIMENSION PICTURES**

Single Phase Encapsulated Isolation Transformer with a capacity of 3kVA, transforming 460 Volts to 120/240 Volts

## **PRODUCT SPECIFICATIONS**

| Weight                     | 55 lbs                                                                               |
|----------------------------|--------------------------------------------------------------------------------------|
| Phases                     | 1                                                                                    |
| kVA                        | 3                                                                                    |
| Connection                 | 1Ph-1coil-NT-SD                                                                      |
| Primary Voltage            | 460                                                                                  |
| Primary Max Current        | 6.5A                                                                                 |
| Primary Markings           | H1-H2                                                                                |
| Primary Terminals          | <u>Leads</u>                                                                         |
| Secondary Voltage          | 120/240                                                                              |
| Secondary Max Current      | 25A                                                                                  |
| Secondary Markings         | <u>X1-X3-X2-X4</u>                                                                   |
| Secondary Terminals        | <u>Leads</u>                                                                         |
| Primary Taps               | N/A                                                                                  |
| Conductor Material         | Copper                                                                               |
| BIL (Insulation) Level     | 10kV                                                                                 |
| Efficiency (@35% Load) %   | N/A                                                                                  |
| Impedance Range            | 1.5 - 3.5%                                                                           |
| Sound (db)                 | 40                                                                                   |
| Enclosure Type             | NEMA 3R Indoor                                                                       |
| Enclosure Size             | E3R-1PEP-3                                                                           |
| Finish/Colour              | Polyester Powder Coat - ANSI/ASA 61 Grey                                             |
| Standards & Certifications | CSA Certified File No. LR34493, UL Listed File No. E108255, ISO 9001:2015 Registered |
| Country/Manufacturer       | Canada/RPM                                                                           |