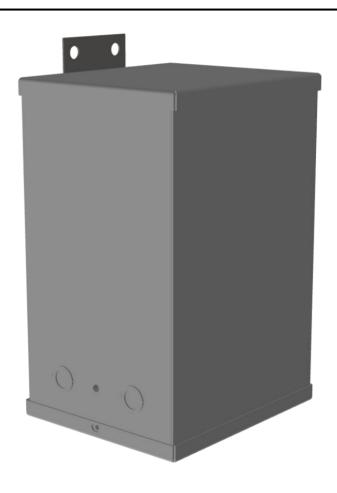

# 3KVA 460 VOLTS TO 120/240 VOLTS SINGLE PHASE ENCAPSULATED ISOLATION TRANSFORMER

\$1,093.00 CAD

Single Phase Encapsulated Isolation Transformer with a capacity of 3kVA, transforming 460 Volts to 120/240 Volts

#### **SCHEMATIC/DIAGRAM AND DIMENSION PICTURES**

Single Phase Encapsulated Isolation Transformer with a capacity of 3kVA, transforming 460 Volts to 120/240 Volts