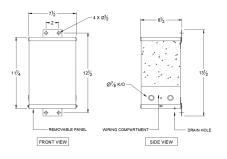

#### **SCHEMATIC/DIAGRAM AND DIMENSION PICTURES**

Single Phase Encapsulated Isolation Transformer with a capacity of 3kVA, transforming 460 Volts to 120/240 Volts