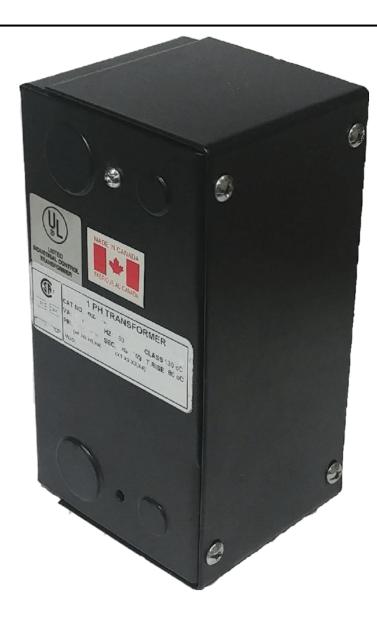

### 25VA 480 VOLTS TO 240/480 VOLTS SINGLE PHASE CONTROL TRANSFORMER

\$98.32 USD

Single Phase Control Transformer with a capacity of 25VA, transforming 480 Volts to 240/480 Volts

SKU: CE25H-L

**Categories:** Control Transformers

#### SCHEMATIC/DIAGRAM AND DIMENSION PICTURES

Single Phase Control Transformer with a capacity of 25VA, transforming 480 Volts to 240/480 Volts