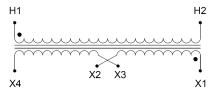

#### SCHEMATIC/DIAGRAM AND DIMENSION PICTURES

Single Phase Control Transformer with a capacity of 25VA, transforming 480 Volts to 240/480 Volts

### **PRODUCT SPECIFICATIONS**

| Weight                     | 2.3 lbs                                                                              |
|----------------------------|--------------------------------------------------------------------------------------|
| Phases                     | 1                                                                                    |
| Connection                 | 1Ph-CT-SD-SD                                                                         |
| Primary Voltage            | 480                                                                                  |
| Primary Max Current        | <u>0.05A</u>                                                                         |
| Primary Markings           | <u>H1-H2</u>                                                                         |
| Primary Terminals          | Leads                                                                                |
| Secondary Voltage          | 240/480                                                                              |
| Secondary Max Current      | <u>0.1A</u>                                                                          |
| Secondary Markings         | <u>X1-X2-X3-X4</u>                                                                   |
| Secondary Terminals        | Leads                                                                                |
| Primary Taps               | N/A                                                                                  |
| Conductor Material         | Copper                                                                               |
| Temperatue Rise            | 80°C                                                                                 |
| Insuation Class            | 130°C (Class B)                                                                      |
| BIL (Insulation) Level     | <u>10kV</u>                                                                          |
| Efficiency (@35% Load) %   | N/A                                                                                  |
| Impedance Range            | <u>5.0 – 7.0%</u>                                                                    |
| Sound (db)                 | 40                                                                                   |
| Enclosure Type             | Type-1 Indoor                                                                        |
| Enclosure Size             | See Enclosure Chart                                                                  |
| Finish/Colour              | Semigloss - Black                                                                    |
| Standards & Certifications | CSA Certified File No. LR34493, UL Listed File No. E110286, ISO 9001:2015 Registered |