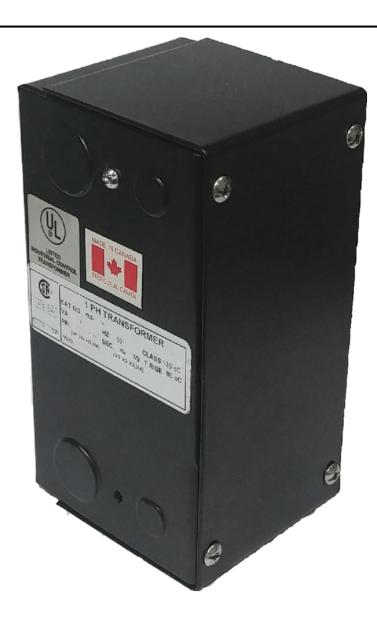

### 25VA 480 VOLTS TO 240/480 VOLTS SINGLE PHASE CONTROL TRANSFORMER

\$134.68 CAD

Single Phase Control Transformer with a capacity of 25VA, transforming 480 Volts to 240/480 Volts

SKU: CE25H-L

**Categories:** Control Transformers

### **PRODUCT SPECIFICATIONS**

| Weight                     | 2.3 lbs                                                                              |
|----------------------------|--------------------------------------------------------------------------------------|
| Phases                     | 1                                                                                    |
| Connection                 | 1Ph-CT-SD-SD                                                                         |
| Primary Voltage            | 480                                                                                  |
| Primary Max Current        | <u>0.05A</u>                                                                         |
| Primary Markings           | <u>H1-H2</u>                                                                         |
| Primary Terminals          | Leads                                                                                |
| Secondary Voltage          | 240/480                                                                              |
| Secondary Max Current      | <u>0.1A</u>                                                                          |
| Secondary Markings         | <u>X1-X2-X3-X4</u>                                                                   |
| Secondary Terminals        | Leads                                                                                |
| Primary Taps               | N/A                                                                                  |
| Conductor Material         | Copper                                                                               |
| Temperatue Rise            | 80°C                                                                                 |
| Insuation Class            | 130°C (Class B)                                                                      |
| BIL (Insulation) Level     | <u>10kV</u>                                                                          |
| Efficiency (@35% Load) %   | N/A                                                                                  |
| Impedance Range            | <u>5.0 – 7.0%</u>                                                                    |
| Sound (db)                 | 40                                                                                   |
| Enclosure Type             | Type-1 Indoor                                                                        |
| Enclosure Size             | See Enclosure Chart                                                                  |
| Finish/Colour              | Semigloss - Black                                                                    |
| Standards & Certifications | CSA Certified File No. LR34493, UL Listed File No. E110286, ISO 9001:2015 Registered |