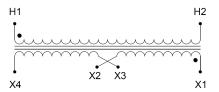

#### SCHEMATIC/DIAGRAM AND DIMENSION PICTURES

Single Phase Control Transformer with a capacity of 25VA, transforming 480 Volts to 240/480 Volts

### **PRODUCT SPECIFICATIONS**

| Weight                     | 2.3 lbs                                                                              |
|----------------------------|--------------------------------------------------------------------------------------|
| Phases                     | 1                                                                                    |
| Connection                 | 1Ph-CT-SD-SD                                                                         |
| Primary Voltage            | 480                                                                                  |
| Primary Max Current        | <u>0.05A</u>                                                                         |
| Primary Markings           | <u>H1-H2</u>                                                                         |
| Primary Terminals          | Leads                                                                                |
| Secondary Voltage          | 240/480                                                                              |
| Secondary Max Current      | <u>0.1A</u>                                                                          |
| Secondary Markings         | <u>X1-X2-X3-X4</u>                                                                   |
| Secondary Terminals        | Leads                                                                                |
| Primary Taps               | N/A                                                                                  |
| Conductor Material         | Copper                                                                               |
| Temperatue Rise            | 80°C                                                                                 |
| Insuation Class            | 130°C (Class B)                                                                      |
| BIL (Insulation) Level     | <u>10kV</u>                                                                          |
| Efficiency (@35% Load) %   | N/A                                                                                  |
| Impedance Range            | <u>5.0 – 7.0%</u>                                                                    |
| Sound (db)                 | 40                                                                                   |
| Enclosure Type             | Type-1 Indoor                                                                        |
| Enclosure Size             | See Enclosure Chart                                                                  |
| Finish/Colour              | Semigloss - Black                                                                    |
| Standards & Certifications | CSA Certified File No. LR34493, UL Listed File No. E110286, ISO 9001:2015 Registered |