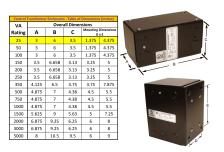

#### SCHEMATIC/DIAGRAM AND DIMENSION PICTURES

Single Phase Control Transformer with a capacity of 25VA, transforming 480 Volts to 240/480 Volts