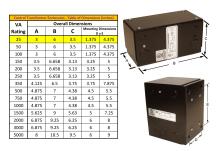

#### SCHEMATIC/DIAGRAM AND DIMENSION PICTURES

Single Phase Control Transformer with a capacity of 25VA, transforming 480 Volts to 240/480 Volts