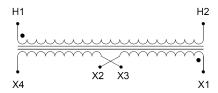

#### SCHEMATIC/DIAGRAM AND DIMENSION PICTURES

Single Phase Control Transformer with a capacity of 25VA, transforming 480 Volts to 240/480 Volts

### **PRODUCT SPECIFICATIONS**

| Weight                     | 2.3 lbs                                                                              |
|----------------------------|--------------------------------------------------------------------------------------|
| Phases                     | 1                                                                                    |
| Connection                 | 1Ph-CT-SD-SD                                                                         |
| Primary Voltage            | 480                                                                                  |
| Primary Max Current        | <u>0.05A</u>                                                                         |
| Primary Markings           | <u>H1-H2</u>                                                                         |
| Primary Terminals          | <u>Leads</u>                                                                         |
| Secondary Voltage          | 240/480                                                                              |
| Secondary Max Current      | <u>0.1A</u>                                                                          |
| Secondary Markings         | <u>X1-X2-X3-X4</u>                                                                   |
| Secondary Terminals        | <u>Leads</u>                                                                         |
| Primary Taps               | N/A                                                                                  |
| Conductor Material         | Copper                                                                               |
| Temperatue Rise            | 80°C                                                                                 |
| Insuation Class            | 130°C (Class B)                                                                      |
| BIL (Insulation) Level     | <u>10kV</u>                                                                          |
| Efficiency (@35% Load) %   | N/A                                                                                  |
| Impedance Range            | <u>5.0 - 7.0%</u>                                                                    |
| Sound (db)                 | 40                                                                                   |
| Enclosure Type             | Type-1 Indoor                                                                        |
| Enclosure Size             | See Enclosure Chart                                                                  |
| Finish/Colour              | Semigloss - Black                                                                    |
| Standards & Certifications | CSA Certified File No. LR34493, UL Listed File No. E110286, ISO 9001:2015 Registered |