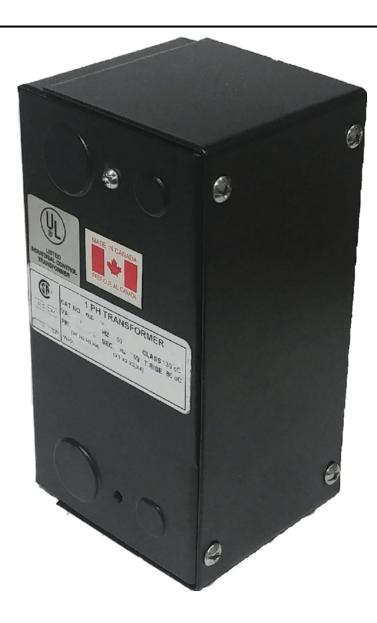

### 25VA 480 VOLTS TO 240/480 VOLTS SINGLE PHASE CONTROL TRANSFORMER

\$134.68 CAD

Single Phase Control Transformer with a capacity of 25VA, transforming 480 Volts to 240/480 Volts

SKU: CE25H-L

**Categories:** Control Transformers

#### SCHEMATIC/DIAGRAM AND DIMENSION PICTURES

Single Phase Control Transformer with a capacity of 25VA, transforming 480 Volts to 240/480 Volts