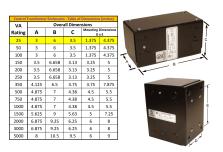

#### SCHEMATIC/DIAGRAM AND DIMENSION PICTURES

Single Phase Control Transformer with a capacity of 25VA, transforming 480 Volts to 240/480 Volts