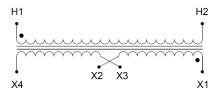

#### SCHEMATIC/DIAGRAM AND DIMENSION PICTURES

Single Phase Control Transformer with a capacity of 25VA, transforming 480 Volts to 240/480 Volts

#### PRODUCT SPECIFICATIONS

| PRODUCT SPECIFICATIONS     |                                                                                      |
|----------------------------|--------------------------------------------------------------------------------------|
| Weight                     | 2.3 lbs                                                                              |
| Phases                     | 1                                                                                    |
| Connection                 | 1Ph-CT-SD-SD                                                                         |
| Primary Voltage            | 480                                                                                  |
| Primary Max Current        | <u>0.05A</u>                                                                         |
| Primary Markings           | H1-H2                                                                                |
| Primary Terminals          | Leads                                                                                |
| Secondary Voltage          | 240/480                                                                              |
| Secondary Max Current      | <u>0.1A</u>                                                                          |
| Secondary Markings         | <u>X1-X2-X3-X4</u>                                                                   |
| Secondary Terminals        | Leads                                                                                |
| Primary Taps               | N/A                                                                                  |
| Conductor Material         | Copper                                                                               |
| Temperatue Rise            | <u>80°C</u>                                                                          |
| Insuation Class            | 130°C (Class B)                                                                      |
| BIL (Insulation) Level     | <u>10kV</u>                                                                          |
| Efficiency (@35% Load) %   | N/A                                                                                  |
| Impedance Range            | 5.0 - 7.0%                                                                           |
| Sound (db)                 | 40                                                                                   |
| Enclosure Type             | Type-1 Indoor                                                                        |
| Enclosure Size             | See Enclosure Chart                                                                  |
| Finish/Colour              | Semigloss - Black                                                                    |
| Standards & Certifications | CSA Certified File No. LR34493, UL Listed File No. E110286, ISO 9001:2015 Registered |